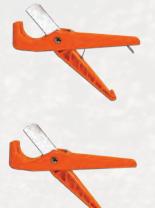

### **KwikSeal™ Saddles**

|           | Sold in Quantities: 10 Per Bag - 250 Units Per Box |          |
|-----------|----------------------------------------------------|----------|
| 75C       | Poly Saddle: 3/4" x 1/2" FPT                       | \$2.819  |
| 75D       | Poly Saddle: 3/4" x 3/4" FPT                       | \$2.939  |
| 100C      | Poly Saddle: 1" x 1/2" FPT                         | \$2.983  |
| 100D      | Poly Saddle: 1" x 3/4" FPT                         | \$3.195  |
| 125C      | Poly Saddle: 1 1/4" x 1/2" FPT                     | \$4.521  |
| 125D      | Poly Saddle: 1 1/4" x 3/4" FPT                     | \$4.732  |
| HCT-COMBO | Hole Coring Tool: Fits 1/2" and 3/4" FPT sold each | \$21.069 |
| ND375     | 9/16" Nut Driver sold each                         | \$4.731  |