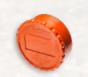

### **KwikSeal™ Saddles**

|           | Sold in Quantities: 10 Per Bag - 250 Units Per Box |          |
|-----------|----------------------------------------------------|----------|
| 75C       | Poly Saddle: 3/4" x 1/2" FPT                       | \$2.819  |
| 75D       | Poly Saddle: 3/4" x 3/4" FPT                       | \$2.939  |
| 100C      | Poly Saddle: 1" x 1/2" FPT                         | \$2.983  |
| 100D      | Poly Saddle: 1" x 3/4" FPT                         | \$3.195  |
| 125C      | Poly Saddle: 1 1/4" x 1/2" FPT                     | \$4.521  |
| 125D      | Poly Saddle: 1 1/4" x 3/4" FPT                     | \$4.732  |
| HCT-COMBO | Hole Coring Tool: Fits 1/2" and 3/4" FPT sold each | \$21.069 |
| ND375     | 9/16" Nut Driver sold each                         | \$4.731  |