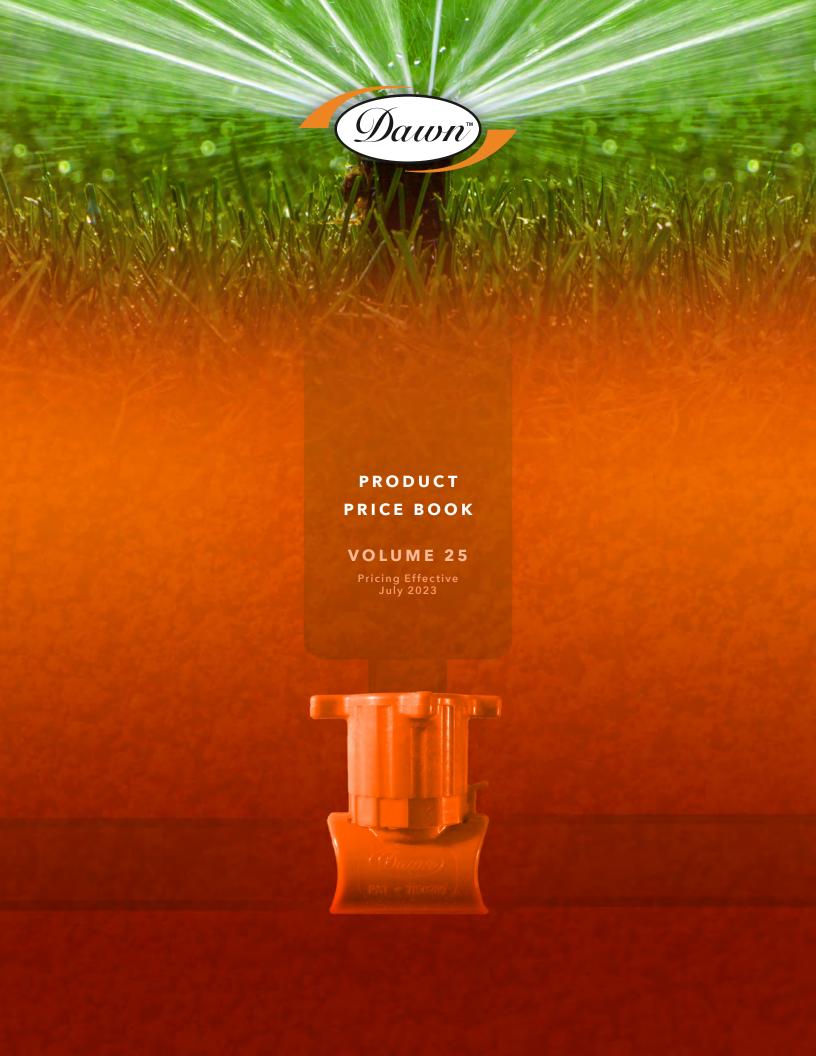

## KwikCut™ Spring Action and Original Cutter

| Part Number | Description                                          | List Price   Each |
|-------------|------------------------------------------------------|-------------------|
|             | Sold in Quantities: 1 Each - 50 Units Per Box        |                   |
| T100        | Black handle / PTFE blade - Cuts to 1 1/4" OD        | \$22.472          |
| T100-0      | Orange handle / PTFE blade - Cuts to 1 1/4" OD       | \$22.472          |
| T100-SS     | Black handle / Stainless - Cuts to 1 1/4" OD         | \$23.466          |
| T100-O-SS   | Orange handle / Stainless - Cuts to 1 1/4" OD        | \$23.466          |
| SL100-T     | Spring Action Black / PTFE - Cuts to 1 1/4" OD       | \$26.904          |
| SL100-0-T   | Spring Action Orange / PTFE- Cuts to 1 1/4" OD       | \$26.905          |
| SL100-SS    | Spring Action Black / Stainless - Cuts to 1 1/4" OD  | \$27.898          |
| SL100-0-SS  | Spring Action Orange / Stainless - Cuts to 1 1/4" OD | \$27.897          |
| T135        | Black handle / PTFE - Cuts to 1 5/8" OD              | \$25.217          |
| T135-0      | Orange handle / PTFE - Cuts to 1 5/8" OD             | \$25.217          |
| T135-SS     | Black handle / Stainless - Cuts to 1 5/8" OD         | \$26.210          |
| T135 - O-SS | Orange handle / Stainless - Cuts to 1 5/8" OD        | \$26.210          |
| SL135-T     | Spring Action Black / PTFE - Cuts to 1 5/8" OD       | \$29.645          |
| SL135-0-T   | Spring Action Orange / PTFE - Cuts to 1 5/8" OD      | \$29.645          |
| SL135-SS    | Spring Action Black / Stainless - Cuts to 1 5/8" OD  | \$30.641          |
| SL135-O-SS  | Spring Action Orange / Stainless - Cuts to 1 5/8" OD | \$30.641          |
| SS200       | Black handle / Stainless - Cuts to 1 7/8" OD         | \$27.792          |
| SL200       | Spring Action Black / Stainless - Cuts to 1 7/8" OD  | \$32.223          |
|             |                                                      |                   |