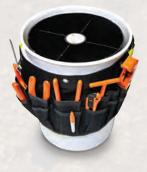

## **KwikBucket Apron**

- 22 pockets
- Secures permanently with included attachment accessories
- Fits all 5 and 3.5 gallon buckets
- Increases storage capacity