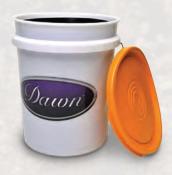

#### **KwikBucket**

- High Impact plastic bucket with heavy duty handle
- 3 large sorting trays
- Durable water resistant lid