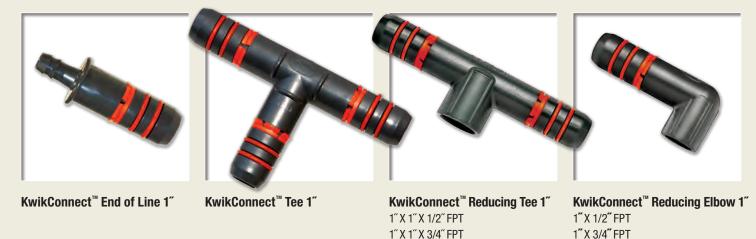

## KwikConnect<sup>™</sup> Features Include

No clamps needed

Fast, easy and

secure

- Installs in seconds
  Reduces labor
  - Saves dollars
    - Dependable and reliable

\*Designed for use on 80, 100 and 160 psi pipe which meets ASTM D 2239 pressure rated polyethylene pipe standard as well as Ag drip pipe.